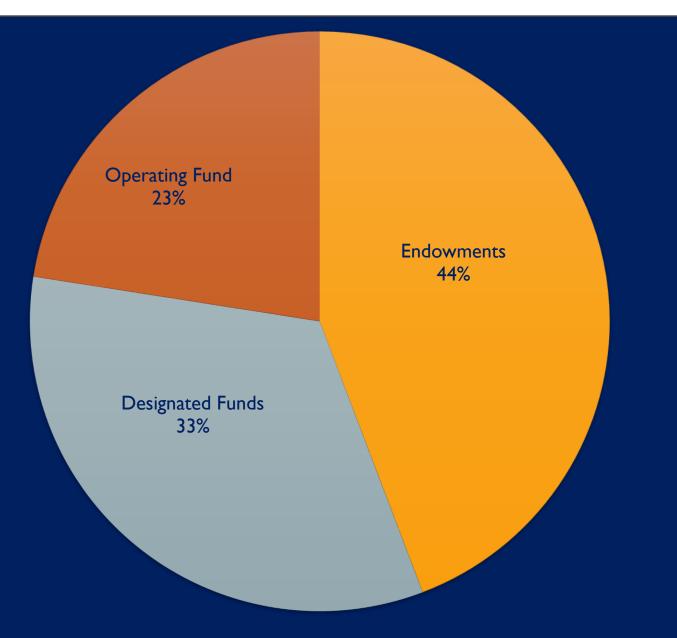

DECEMBER 31, 2023

## 2023 FINANCIAL RESULTS: SURPLUS OF \$183K

- EMPLOYEE RETENTION TAX CREDIT\*
- REDUCTION IN APPORTIONMENT COSTS\*
- BEQUEST\*
- INCREASED GIVING TO PLATE
- \*=one time only

#### 2023 REVENUE: ACTUAL VS BUDGET



### PLEDGE INCOME



#### COSTS



#### RESERVES - DECEMBER 31, 2023



### CURRENT ASSETS (BANK ACCT.)



## QUESTIONS ON 2023 FINANCIALS?



## 2024 APPROVED BUDGET

## NEW MODEL FOR PRESENTING FINANCIAL STATEMENTS

- TWO CATEGORIES ("BUCKETS")
  - OPERATIONS=INTERNAL MINISTRY (STAFF, OFFICE, CAMPUS, PROGRAM)
  - MISSIONAL/OUTREACH GIVING=EXTERNAL MINISTRY

# 2024 MISSIONAL/ OUTREACH GIVING

## BUDGET \$71K

- BELFRY INCOME
- THANKSGIVING GIFT CARD PROGRAM
- CHRISTMAS AND EASTER PLATES
- FROST INCOME (significant increase in 2024)
- FAMILIES TOGETHER (program ends in 2024)
- COSTS OF FACILITIES (portion)

# 2024 OPERATIONS

- ASSISTANT RECTOR POSITION REMAINS A PRIORITY BUT IS
  NOT INCLUDED IN THIS YEAR'S BUDGET
- SLIGHT INCREASES IN PLEDGE AMOUNTS, FACILITIES
  REVENUE
- INCLUDES THE USUAL \$30K FOR CAPITAL RESERVE/EXPENSES



# 2024 OPERATIONS

- ADDITI