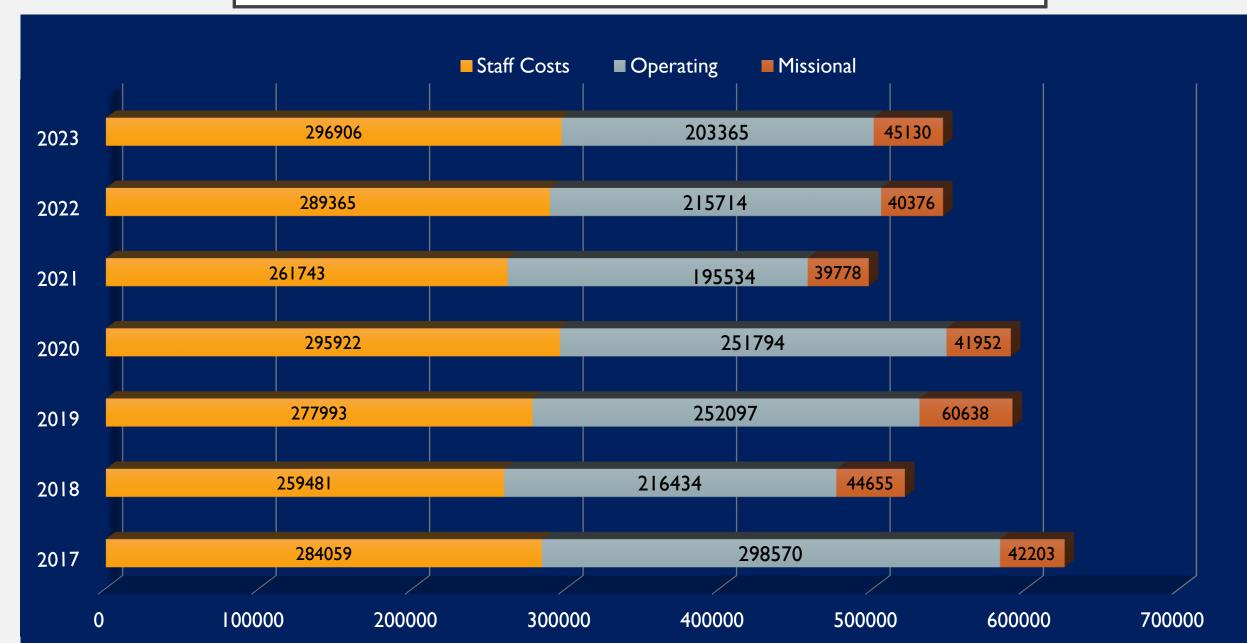

DECEMBER 31, 2023

## 2023 FINANCIAL RESULTS: SURPLUS OF \$183K

- EMPLOYEE RETENTION TAX CREDIT\*
- REDUCTION IN APPORTIONMENT COSTS\*
- BEQUEST\*
- INCREASED GIVING TO PLATE
- \*=one time only

#### 2023 REVENUE: ACTUAL VS BUDGET



### PLEDGE INCOME



#### COSTS



#### RESERVES - DECEMBER 31, 2023



### CURRENT ASSETS (BANK ACCT.)



## QUESTIONS ON 2023 FINANCIALS?



## 2024 APPROVED BUDGET

## NEW MODEL FOR PRESENTING FINANCIAL STATEMENTS

- TWO CATEGORIES ("BUCKETS")
  - OPERATIONS=INTERNAL MINISTRY (STAFF, OFFICE, CAMPUS, PROGRAM)
  - MISSIONAL/OUTREACH GIVING=EXTERNAL MINISTRY

# 2024 MISSIONAL/ OUTREACH GIVING

## BUDGET \$71K

- BELFRY INCOME
- THANKSGIVING GIFT CARD PROGRAM
- CHRISTMAS AND EASTER PLATES
- FROST INCOME (significant increase in 2024)
- FAMILIES TOGETHER (program ends in 2024)
- COSTS OF FACILITIES (portion)

# 2024 OPERATIONS

- ASSISTANT RECTOR POSITION REMAINS A PRIORITY BUT IS
  NOT INCLUDED IN THIS YEAR'S BUDGET
- SLIGHT INCREASES IN PLEDGE AMOUNTS, FACILITIES
  REVENUE
- INCLUDES THE USUAL \$30K FOR CAPITAL RESERVE/EX