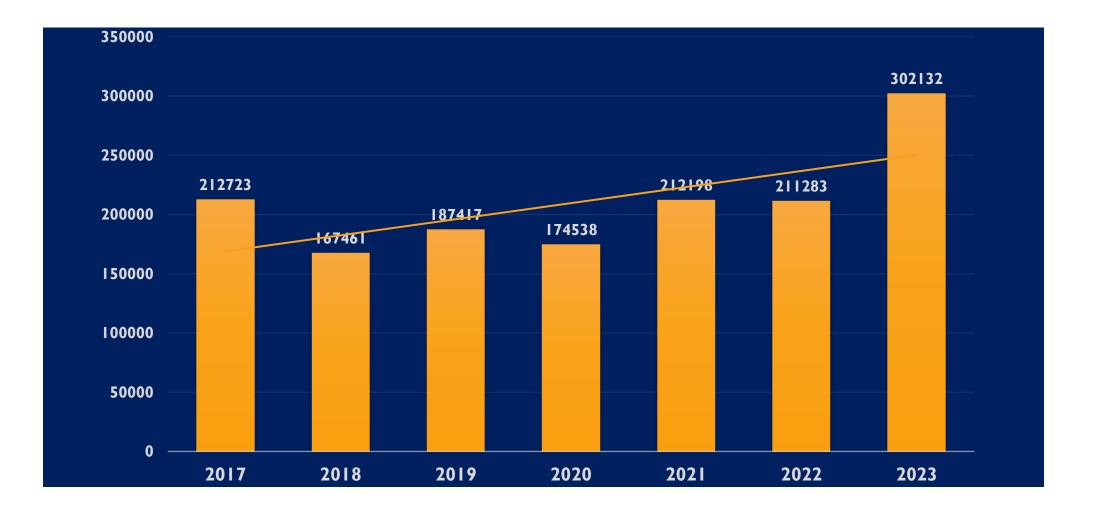

DECEMBER 31, 2023

## 2023 FINANCIAL RESULTS: SURPLUS OF \$183K

- EMPLOYEE RETENTION TAX CREDIT\*
- REDUCTION IN APPORTIONMENT COSTS\*
- BEQUEST\*
- INCREASED GIVING TO PLATE
- \*=one time only

#### 2023 REVENUE: ACTUAL VS BUDGET



### PLEDGE INCOME



#### COSTS



#### RESERVES - DECEMBER 31, 2023



### CURRENT ASSETS (BANK ACCT.)



## QUESTIONS ON 2023 FINANCIALS?



## 2024 APPROVED BUDGET

## NEW MODEL FOR PRESENTING FINANCIAL STATEMENTS

- TWO CATEGORIES ("BUCKETS")
  - OPERATIONS=INTERNAL MINISTRY (STAFF, OFFICE, CAMPUS, PROGRAM)
  - MISSIONAL/OUTREACH GIVING=EXTERNAL MINISTRY

# 2024 MISSIONAL/ OUTREACH GIVING

## BUDGET \$71K

- BELFRY INCOME
- THANKSGIVING GIFT CARD PROGRAM
- CHRISTMAS AND EASTER PLATES
- FROST INCOME (significant increase in 2024)
- FAMILIES TOGETHER (program ends in 2024)
- COSTS OF FACILITIES (portion)

# 2024 OPERATIONS

- ASSISTANT RECTOR POSITION REMAINS A PRIORITY BUT IS
  NOT INCLUDED IN THIS YEAR'S BUDGET
- SLIGHT INCREASES IN PLEDGE AMOUNTS, FACILITIES
  REVENUE
- INCLUDES THE USUAL \$30K FOR CAPITAL RESERVE/EXPENSES



# 2024 OPERATIONS

- ADDITIONAL COSTS OF STAINED-GLASS REPAIR