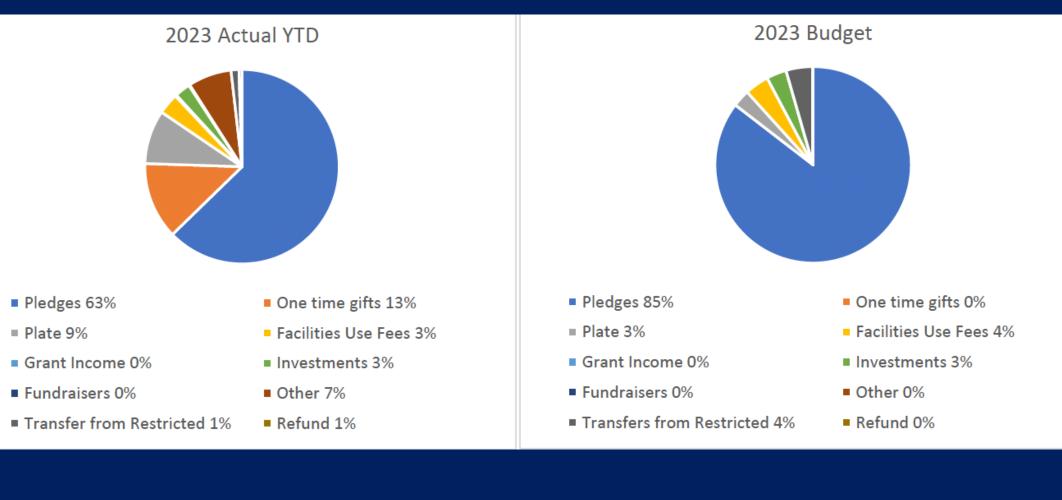

DECEMBER 31, 2023

## 2023 FINANCIAL RESULTS: SURPLUS OF \$183K

- EMPLOYEE RETENTION TAX CREDIT\*
- REDUCTION IN APPORTIONMENT COSTS\*
- BEQUEST\*
- INCREASED GIVING TO PLATE
- \*=one time only

#### 2023 REVENUE: ACTUAL VS BUDGET



### PLEDGE INCOME



#### COSTS



#### RESERVES - DECEMBER 31, 2023



### CURRENT ASSETS (BANK ACCT.)



## QUESTIONS ON 2023 FINANCIALS?



## 2024 APPROVED BUDGET

## NEW MODEL FOR PRESENTING FINANCIAL STATEMENTS

- TWO CATEGORIES ("BUCKETS")
  - OPERATIONS=INTERNAL MINISTRY (STAFF, OFFICE, CAMPUS, PROGRAM)
  - MISSIONAL/OUTREACH GIVING=EXTERNAL MINISTRY

# 2024 MISSIONAL/ OUTREACH GIVING

## BUDGET \$71K

- BELFRY INCOME
- THANKSGIVING GIFT CARD PROGRAM
- CHRISTMAS AND EASTER PLATES
- FROST INCOME (significant increase in 2024)
- FAMILIES TOGETHER (program ends in 2024)
- COSTS OF FACILITIES (portion)

# 2024 OPERATIONS

- ASSISTANT RECTOR POSITION REMAINS A PRIORITY BUT IS
  NOT INCLUDED IN THIS YEAR'S BUDGET
- SLIGHT INCREASES IN PLEDGE AMOUNTS, FACILITIES
  REVENUE
- INCLUDES THE