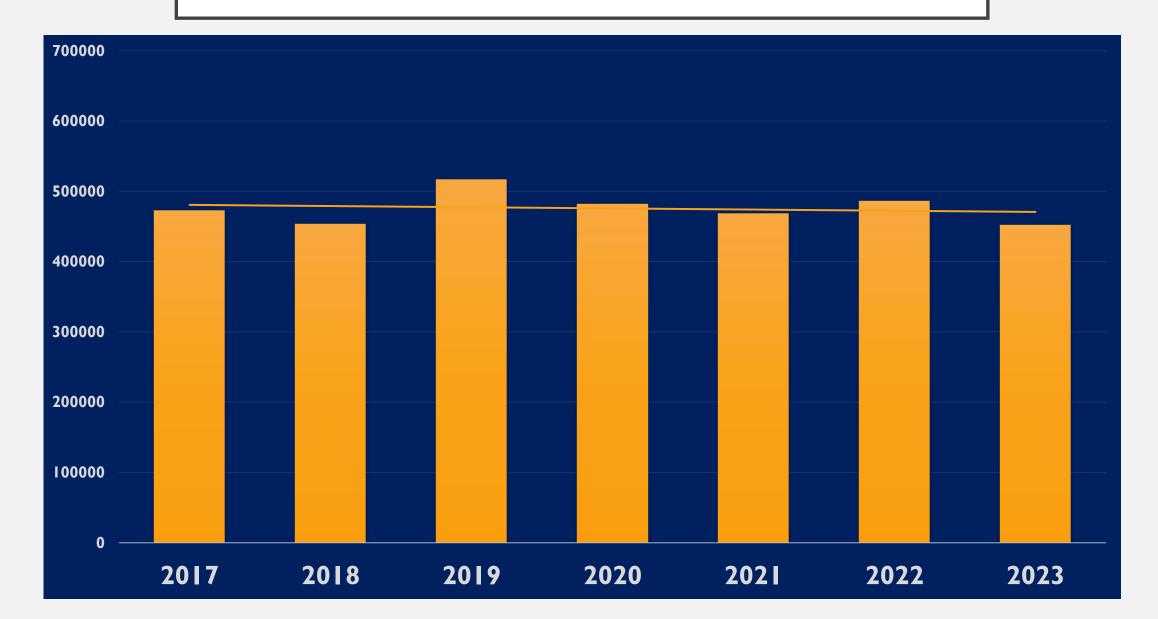

DECEMBER 31, 2023

## 2023 FINANCIAL RESULTS: SURPLUS OF \$183K

- EMPLOYEE RETENTION TAX CREDIT\*
- REDUCTION IN APPORTIONMENT COSTS\*
- BEQUEST\*
- INCREASED GIVING TO PLATE
- \*=one time only

#### 2023 REVENUE: ACTUAL VS BUDGET



### PLEDGE INCOME



#### COSTS



#### RESERVES - DECEMBER 31, 2023



### CURRENT ASSETS (BANK ACCT.)



## QUESTIONS ON 2023 FINANCIALS?



## 2024 APPROVED BUDGET

## NEW MODEL FOR PRESENTING FINANCIAL STATEMENTS

- TWO CATEGORIES ("BUCKETS")
  - OPERATIONS=INTERNAL MINISTRY (STAFF, OFFICE, CAMPUS, PROGRAM)
  - MISSIONAL/OUTREACH GIVING=EXTERNAL MINISTRY

# 2024 MISSIONAL/ OUTREACH GIVING

## BUDGET \$71K

- BELFRY INCOME
- THANKSGIVING GIFT CARD PROGRAM
- CHRISTMAS AND EASTER PLATES
- FROST INCOME (significant increase in 2024)
- FAMILIES TOGETHER (program ends in 2024)
- COSTS OF FACILITIES (portion)

# 2024 OPERATIONS

- ASSISTANT RECTOR POSITION REMAINS A PRIORITY BUT IS
  NOT INCLUDED IN THIS YEAR'S BUDGET
- SLIGHT INCREASES IN PLEDGE AMOUNTS, FACILITIES
  REVENUE
- INCLUDES THE USUAL \$30K FOR CAPI