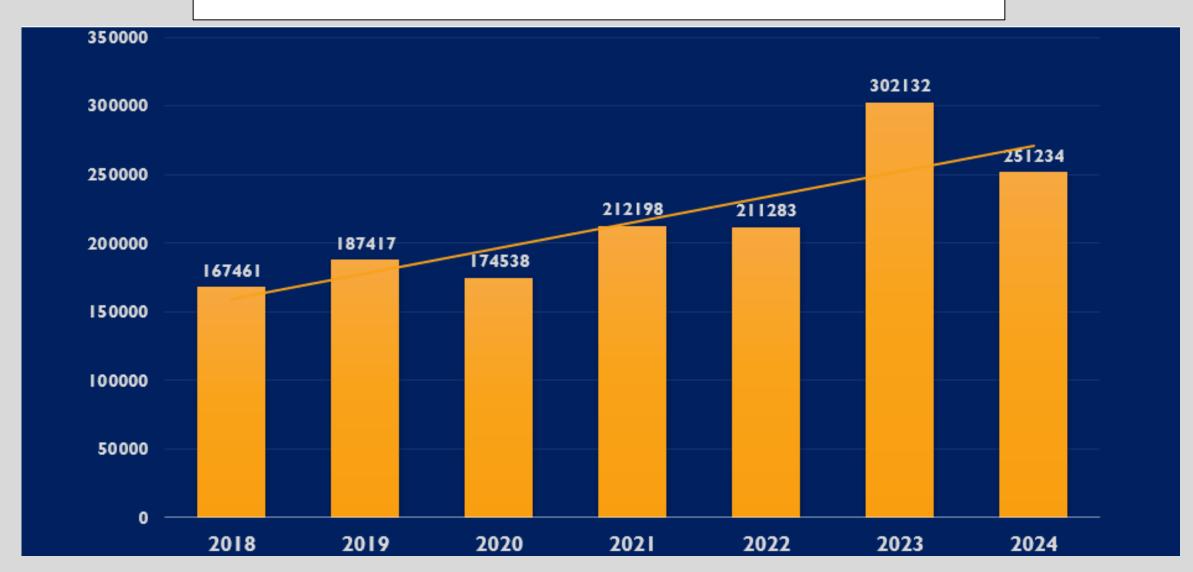

# OPERATING ACCOUNT (FIRST NORTHERN BANK)

### FUND BALANCES - DECEMBER 31, 2024

First Northern Bank

Total: \$251,234

(combination of unrestricted, designated, restricted)

Donor restricted funds

Frost (DIO) \$286,724

Homann (DIO) \$69,773

Total: \$356,497