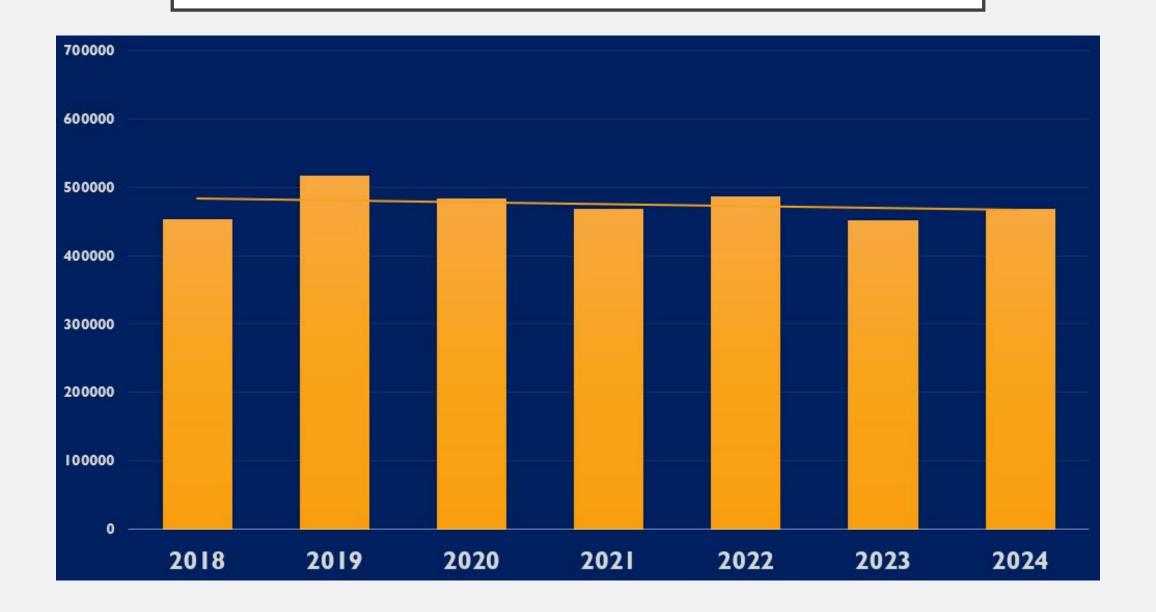

DECEMBER 31, 2024



### **THANK YOU**

- Finance Team: Gabe Avila, Janet Lane, Stephen Lawrence CPA
- Budget and Finance: Neil Willits, Pamela Dolan, Tom Young, Steve Reynolds, Gabe Avila
- Investments: Maria Acuna-Feldman, Stan Forbes, Molly Hillis, Neil Willits

# 2024 FINANCIAL RESULTS: DEFICIT OF \$1,541

- 2024 BUDGETED DEFICIT \$73K
  (\$50K FOR CEILING RESTORATION)
- REDUCED EXPENDITURES
- INCREASED GIVING TO PLEDGE/PLATE
- CHANGE IN ACCOUNTING FOR MAJOR CAPITAL PROJECTS



### 2024 REVENUE: ACTUAL VS BUDGET







### PLEDGE INCOME



## **EXPENSES**

(major categories, operating budget)



### **EXPENSES**

(major categories, narrative budget)



### 2024 MISSIONAL/OUTREACH GIVING

Belfry Fund Disbursement \$ 972

Thanksgiving Project \$7,010

Special Plates \$10,049

Frost Disbursments \$18,580

Families Together Disbursments \$9,105

Facilities, Maintenance (portion) \$23,224

Special Projects, Fundraiser \$2,909

Clergy Discretionary Funds \$1,600

Theological Education \$1,575

TOTAL: \$75,024



# OPERATING ACCOUNT (FIRST NORTHERN BANK)





### FUND BALANCES - DECEMBER 31, 2024

First Northern Bank

Total: \$251,234

(combination of unrestricted, designated, restricted)

Donor restricted funds

Frost (DIO) \$286,724

Homann (DIO) \$69,773

Total: \$356,497

Vestry designated funds

Belfry (DIO) \$68,172

Genera