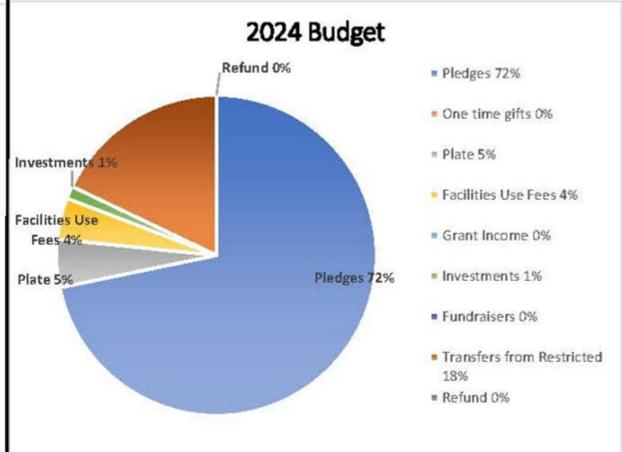

DECEMBER 31, 2024



### **THANK YOU**

- Finance Team: Gabe Avila, Janet Lane, Stephen Lawrence CPA
- Budget and Finance: Neil Willits, Pamela Dolan, Tom Young, Steve Reynolds, Gabe Avila
- Investments: Maria Acuna-Feldman, Stan Forbes, Molly Hillis, Neil Willits

# 2024 FINANCIAL RESULTS: DEFICIT OF \$1,541

- 2024 BUDGETED DEFICIT \$73K
  (\$50K FOR CEILING RESTORATION)
- REDUCED EXPENDITURES
- INCREASED GIVING TO PLEDGE/PLATE
- CHANGE IN ACCOUNTING FOR MAJOR CAPITAL PROJECTS



### 2024 REVENUE: ACTUAL VS BUDGET







### PLEDGE INCOME



## **EXPENSES**

(major categories, operating budget)



### **EXPENSES**

(major categories, narrative budget)



### 2024 MISSIONAL/OUTREACH GIVING

Belfry Fund Disbursement \$ 972

Thanksgiving Project \$7,010

Special Plates \$10,049

Frost Disbursments \$18,580

Families Together Disbursments \$9,105

Facilities, Maintenance (portion) \$23,224

Special Projects, Fundraiser \$2,909

Clergy Discretionary Funds \$1,600

Theological Education \$1,575

TOTAL: \$75,024



# OPERATING ACCOUNT (FIRST NORTHERN BANK)





### FUND BALANCES - DECEMBER 31, 2024

First Northern Bank

Total: \$251,234

(combination of unrestricted, designated, restricted)

Donor restricted funds

Frost (DIO) \$286,724

Homann (DIO) \$69,773

Total: \$356,497

Vestry designated funds

Belfry