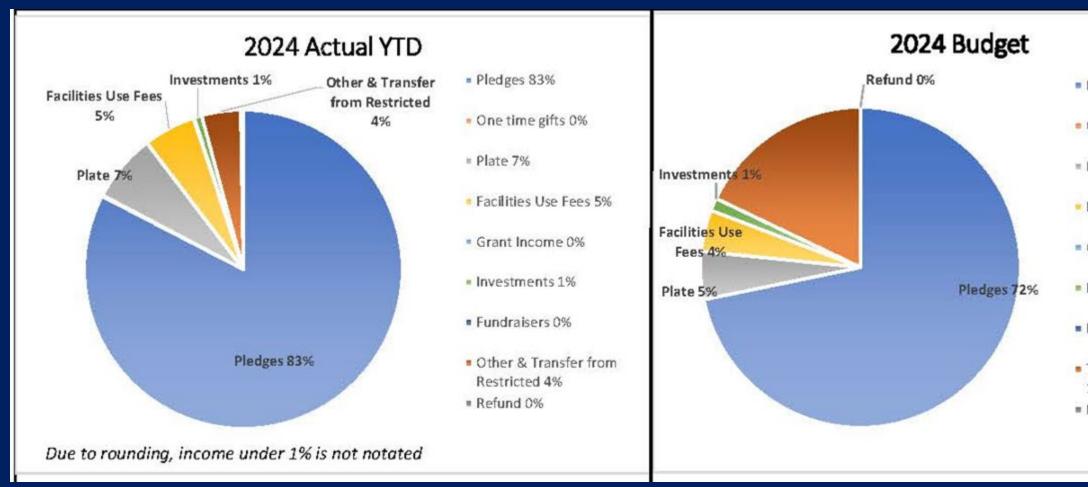

DECEMBER 31, 2024



### **THANK YOU**

- Finance Team: Gabe Avila, Janet Lane, Stephen Lawrence CPA
- Budget and Finance: Neil Willits, Pamela Dolan, Tom Young, Steve Reynolds, Gabe Avila
- Investments: Maria Acuna-Feldman, Stan Forbes, Molly Hillis, Neil Willits

# 2024 FINANCIAL RESULTS: DEFICIT OF \$1,541

- 2024 BUDGETED DEFICIT \$73K
  (\$50K FOR CEILING RESTORATION)
- REDUCED EXPENDITURES
- INCREASED GIVING TO PLEDGE/PLATE
- CHANGE IN ACCOUNTING FOR MAJOR CAPITAL PROJECTS



### 2024 REVENUE: ACTUAL VS BUDGET







### PLEDGE INCOME



## **EXPENSES**

(major categories, operating budget)



### **EXPENSES**

(major categories, narrative budget)



### 2024 MISSIONAL/OUTREACH GIVING

Belfry Fund Disbursement \$ 972

Thanksgiving Project \$7,010

Special Plates \$10,049

Frost Disbursments \$18,580

Families Together Disbursments \$9,105

Facilities, Maintenance (portion) \$23,224

Special Projects, Fundraiser \$2,909

Clergy Discretionary Funds \$1,600

Theological Education \$1,575

TOTAL: \$75,024



# OPERATING ACCOUNT (FIRST NORTHERN BANK)





### FUND BALANCES - DECEMBER 31, 2024

First Northern Bank

Total: \$251,234

(combination of unrestricted, designated, restricted)

Donor restricted funds

Frost (DIO) \$286,724

Homann (DIO) \$69,773

Total: \$356,497

Vestry designated funds

Belf