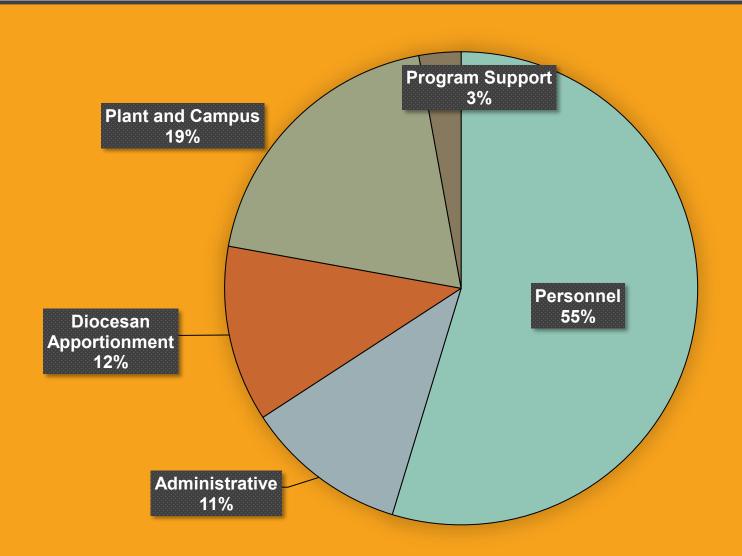

DECEMBER 31, 2024



### **THANK YOU**

- Finance Team: Gabe Avila, Janet Lane, Stephen Lawrence CPA
- Budget and Finance: Neil Willits, Pamela Dolan, Tom Young, Steve Reynolds, Gabe Avila
- Investments: Maria Acuna-Feldman, Stan Forbes, Molly Hillis, Neil Willits

# 2024 FINANCIAL RESULTS: DEFICIT OF \$1,541

- 2024 BUDGETED DEFICIT \$73K
  (\$50K FOR CEILING RESTORATION)
- REDUCED EXPENDITURES
- INCREASED GIVING TO PLEDGE/PLATE
- CHANGE IN ACCOUNTING FOR MAJOR CAPITAL PROJECTS



### 2024 REVENUE: ACTUAL VS BUDGET







### PLEDGE INCOME



## **EXPENSES**

(major categories, operating budget)



### **EXPENSES**

(major categories, narrative budget)



### 2024 MISSIONAL/OUTREACH GIVING

Belfry Fund Disbursement \$ 972

Thanksgiving Project \$7,010

Special Plates \$10,049

Frost Disbursments \$18,580

Families Together Disbursments \$9,105

Facilities, Maintenance (portion) \$23,224

Special Projects, Fundraiser \$2,909

Clergy Discretionary Funds \$1,600

Theological Education \$1,575

TOTAL: \$75,024



# OPERATING ACCOUNT (FIRST NORTHERN BANK)





### FUND BALANCES - DECEMBER 31, 2024

First Northern Bank

Total: \$251,234

(combination of unrestricted, designated, restricted)

Donor restricted funds

Frost (DIO) \$286,724

Homann (DIO) \$69,773

Total: \$356,497

Vestry designated funds

Belfry (DIO) \$68,172

General Endowment (DIO) \$278,824

Capital Long Term Reserves (