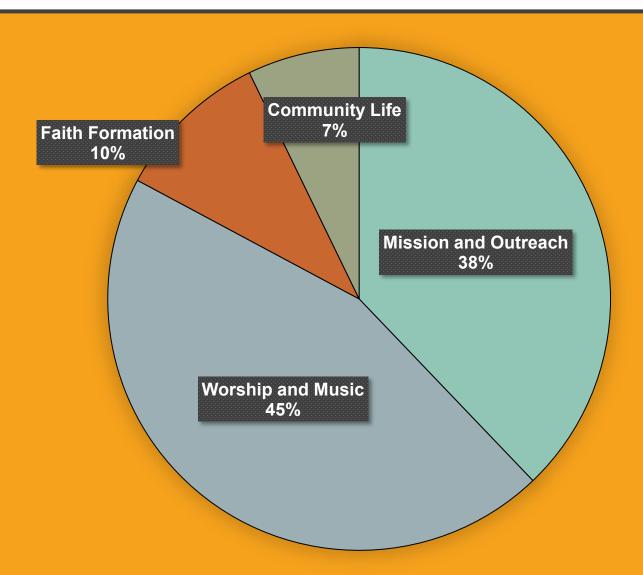

DECEMBER 31, 2024



### **THANK YOU**

- Finance Team: Gabe Avila, Janet Lane, Stephen Lawrence CPA
- Budget and Finance: Neil Willits, Pamela Dolan, Tom Young, Steve Reynolds, Gabe Avila
- Investments: Maria Acuna-Feldman, Stan Forbes, Molly Hillis, Neil Willits

# 2024 FINANCIAL RESULTS: DEFICIT OF \$1,541

- 2024 BUDGETED DEFICIT \$73K
  (\$50K FOR CEILING RESTORATION)
- REDUCED EXPENDITURES
- INCREASED GIVING TO PLEDGE/PLATE
- CHANGE IN ACCOUNTING FOR MAJOR CAPITAL PROJECTS



### 2024 REVENUE: ACTUAL VS BUDGET







### PLEDGE INCOME



## **EXPENSES**

(major categories, operating budget)



### **EXPENSES**

(major categories, narrative budget)



### 2024 MISSIONAL/OUTREACH GIVING

Belfry Fund Disbursement \$ 972

Thanksgiving Project \$7,010

Special Plates \$10,049

Frost Disbursments \$18,580

Families Together Disbursments \$9,105

Facilities, Maintenance (portion) \$23,224

Special Projects, Fundraiser \$2,909

Clergy Discretionary Funds \$1,600

Theological Education \$1,575

TOTAL: \$75,024



# OPERATING ACCOUNT (FIRST NORTHERN BANK)





### FUND BALANCES - DECEMBER 31, 2024

First Northern Bank

Total: \$251,234

(combination of unrestricted, designated, restricted)

Donor restricted funds

Frost (DIO) \$286,724

Homann (DIO) \$69,773

Total: \$356,497

Vestry designated funds

Belfry (DIO) \$68,172

General Endowment (DIO) \$278,824

Capital Long Term Reserves (DIO) \$46,443

Columbarium Reserve (DIO) \$45,331

Operati